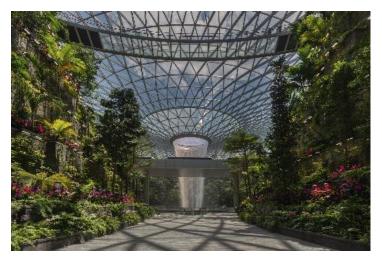

## Image 1: View of the Shiseido Forest Valley and the HSBC Rain Vortex from Changi Airport Terminal 1

Upon setting foot into Jewel, visitors are greeted by the majestic 40-metre HSBC Rain Vortex, the world's tallest indoor waterfall.