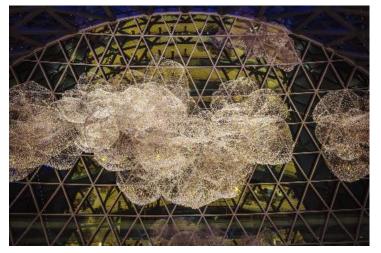

Image 3: Night View of the Crystal Clouds art installation

Created by artists Andy Cao and Xavier Perrot, this glittering installation features 16 beautiful 'clouds' that reflect weather patterns with dynamic lighting sequences.