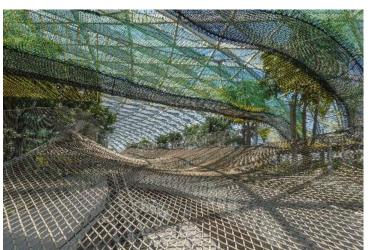

## Image 1: View of the Shiseido Forest Valley and the HSBC Rain Vortex from Changi Airport Terminal 1

Upon setting foot into Jewel, visitors are greeted by the majestic 40-metre HSBC Rain Vortex, the world's tallest indoor waterfall.

Image 2: View of the Shiseido Forest Valley and the HSBC Rain Vortex from the South Viewing Deck

With its innovative structural design, Jewel is an architectural marvel – making the multi-dimensional lifestyle destination a photographer's paradise.