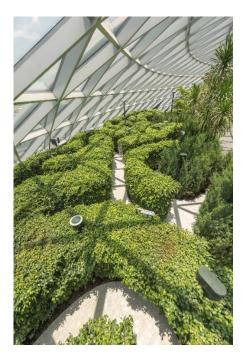

**Image 6: Hedge Maze at Canopy Park** 

Visitors can weave their way through the tricky network of paths in Singapore's largest indoor hedge maze, located at Jewel's topmost level.

**Image 7: Topiary Walk at Canopy Park** 

A photo-friendly enclave set within the Canopy Park, this walk features creative topiary art in the shape of life-size animals.

**Video 1: The Making of Jewel Changi Airport** 

At 135,700 sqm in size, Jewel offers a range of offerings including airport facilities, indoor gardens and leisure attractions, retail and dining offerings as well as a hotel, all under one roof.