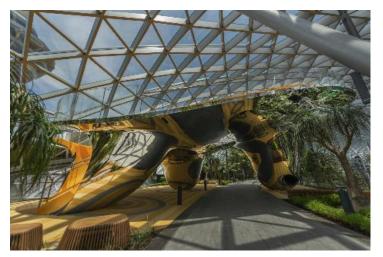

**Image 4: Discovery Slides at Canopy Park** 

A structural playscape with 4 slides – 2 tube slides and 2 surface slides. This playground offers panoramic views of the Canopy Park at its 6.5-metre high viewing platform.