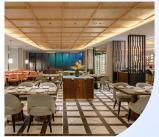

- 20 x Canopy Park tickets
- Complimentary Car Park coupons
- 2 x PlayAtJewel Annual Passes

Exquisitely designed, the Jewel Suite is an exclusive lounge that comes with a bar, a private room, a TV lounge and a balcony that has unparalleled view of the HSBC Rain Vortex and Shiseido Forest Valley. With its luxurious interior and fittings, the Jewel Suite is best suited for couples who seek a private and posh ambience with a sense of intimacy.

## Floral Arch and Jewel Suite