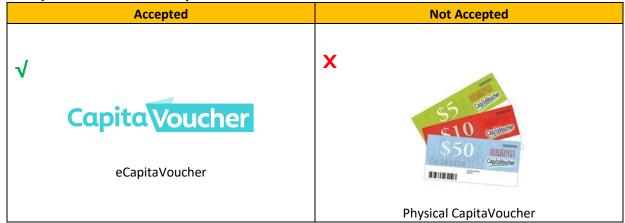

#### **VOUCHERS ACCEPTANCE IN JEWEL**

34. Are CapitaLand's vouchers accepted in Jewel?

35. Are Changi Rewards' e-Vouchers or vouchers issued by Changi Airport Group accepted in Jewel?

#### 45. What is eCapitaVoucher?

eCapitaVoucher is a digital form of CapitaVoucher which is made available through the CapitaStar App. CapitaStar members can use your STAR\$<sup>®</sup> to redeem eCapitaVoucher or purchase them using American Express local credit cards, VISA or NETSPAY on CapitaStar App. eCapitaVoucher is available for redemption using STAR\$<sup>®</sup> - for every 5,000 STAR\$<sup>®</sup>, members can redeem for \$\$5 eCapitaVoucher.