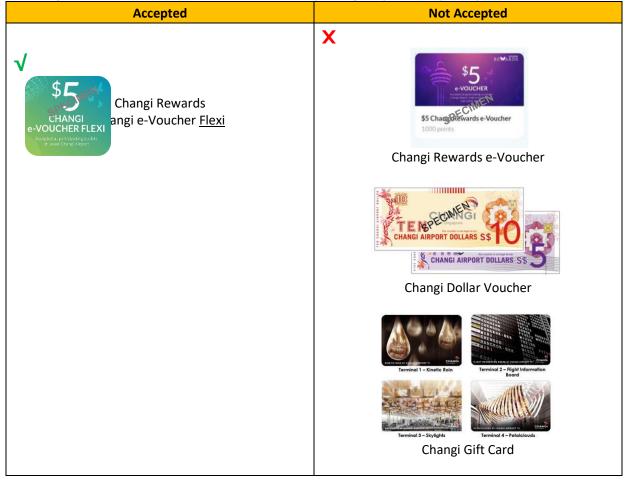

#### **VOUCHERS ACCEPTANCE IN JEWEL**

34. Are CapitaLand's vouchers accepted in Jewel?

35. Are Changi Rewards' e-Vouchers or vouchers issued by Changi Airport Group accepted in Jewel?

# 36. What is Changi Rewards Changi e-Voucher Flexi?

Changi Rewards Changi e-Voucher Flexi is a digital version of a cash voucher that you may use your Changi Rewards points to redeem for, and use at all participating outlets in both Jewel and Changi Airport.

**37.** What is the difference between Changi Rewards Changi e-Voucher Flexi and Changi Rewards e-Voucher? Changi Rewards Changi e-Voucher Flexi can be used at all participating outlets in both <u>Jewel</u> and Changi Airport. Changi Rewards Changi e-Voucher can be used at all participating outlets in Changi Airport Main Terminals only.